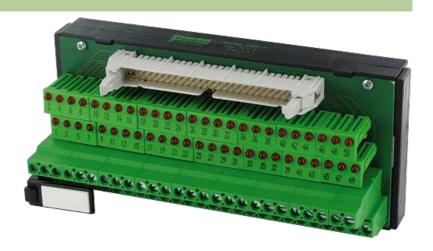

## **UFL 10 L PLUG FOR SIGNAL TRANSFER**

24 VDC / 1 A - male with LED

Ribbon cable connector + LED 10-pole

Via the combined fixing mechanism, connectors with or without strain relief can be connected.

## Product may differ from Image

| General data           |                               |
|------------------------|-------------------------------|
| Mounting method        | DIN-rail mountable (EN 60715) |
| Temperature range      | -20+70 °C                     |
| Dimensions H × W × D   | 63×50×48 mm                   |
| Commercial data        |                               |
| country of origin      | CZ                            |
| customs tariff number  | 85366990                      |
| minimum order quantity | 1                             |