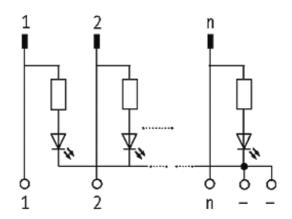

## **UFL 10 L PLUG FOR SIGNAL TRANSFER**

24 VDC / 1 A - male with LED

Ribbon cable connector + LED 10-pole

Via the combined fixing mechanism, connectors with or without strain relief can be connected.