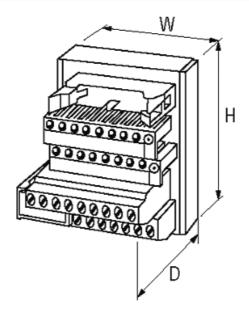

## Product may differ from Image

| General data           |                               |
|------------------------|-------------------------------|
| Mounting method        | DIN-rail mountable (EN 60715) |
| Temperature range      | -20+70 °C                     |
| Dimensions H × W × D   | 63×50×48 mm                   |
| Commercial data        |                               |
| country of origin      | CZ                            |
| customs tariff number  | 85366990                      |
| minimum order quantity | 1                             |