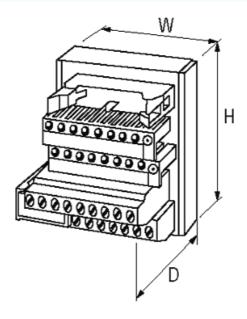

## Product may differ from Image

| General data           |                               |  |
|------------------------|-------------------------------|--|
| Mounting method        | DIN-rail mountable (EN 60715) |  |
| Temperature range      | -20+70 °C                     |  |
| Dimensions H × W × D   | 63x75×48 mm                   |  |
| Commercial data        |                               |  |
| country of origin      | CZ                            |  |
| customs tariff number  | 85366990                      |  |
| minimum order quantity | 1                             |  |