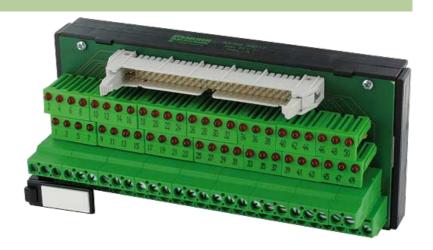

## **UFL 20 L PLUG FOR SIGNAL TRANSFER**

24 VDC / 1 A - male with LED

Ribbon cable connector + LED 20-pole

Via the combined fixing mechanism, connectors with or without strain relief can be connected.

## Product may differ from Image

| General data           |                               |  |
|------------------------|-------------------------------|--|
| Mounting method        | DIN-rail mountable (EN 60715) |  |
| Temperature range      | -20+70 °C                     |  |
| Dimensions H × W × D   | 63x75×48 mm                   |  |
| Commercial data        |                               |  |
| country of origin      | CZ                            |  |
| customs tariff number  | 85366990                      |  |
| minimum order quantity | 1                             |  |