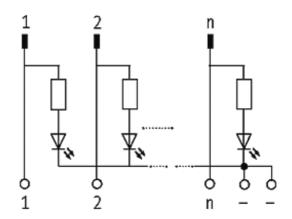

## **UFL 20 L PLUG FOR SIGNAL TRANSFER**

24 VDC / 1 A - male with LED

Ribbon cable connector + LED 20-pole

Via the combined fixing mechanism, connectors with or without strain relief can be connected.