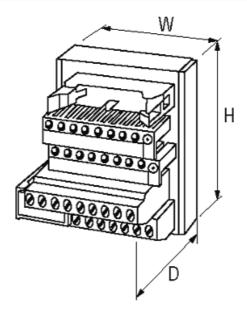

## Product may differ from Image

| General data           |                               |
|------------------------|-------------------------------|
| Mounting method        | DIN-rail mountable (EN 60715) |
| Temperature range      | -20+70 °C                     |
| Dimensions H × W × D   | 63×95×48 mm                   |
| Commercial data        |                               |
| country of origin      | CZ                            |
| customs tariff number  | 85366990                      |
| minimum order quantity | 1                             |