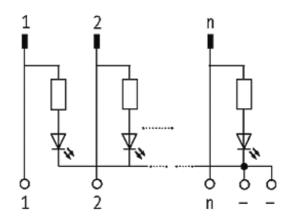

## **UFL 34 L PLUG FOR SIGNAL TRANSFER**

24 VDC / 1 A - male with LED

Ribbon cable connector + LED 34-pole

Via the combined fixing mechanism, connectors with or without strain relief can be connected.