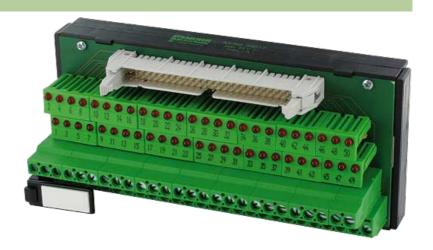

## **UFL 34 L PLUG FOR SIGNAL TRANSFER**

24 VDC / 1 A - male with LED

Ribbon cable connector + LED 34-pole

Via the combined fixing mechanism, connectors with or without strain relief can be connected.

## Product may differ from Image

| General data           |                               |
|------------------------|-------------------------------|
| Mounting method        | DIN-rail mountable (EN 60715) |
| Temperature range      | -20+70 °C                     |
| Dimensions H × W × D   | 63×95×48 mm                   |
| Commercial data        |                               |
| country of origin      | CZ                            |
| customs tariff number  | 85366990                      |
| minimum order quantity | 1                             |