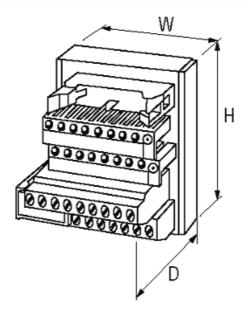

## Product may differ from Image

| General data           |                               |
|------------------------|-------------------------------|
| Mounting method        | DIN-rail mountable (EN 60715) |
| Temperature range      | -20+70 °C                     |
| Dimensions H × W × D   | 63×140×48 mm                  |
| Commercial data        |                               |
| country of origin      | CZ                            |
| customs tariff number  | 85366990                      |
| minimum order quantity | 1                             |