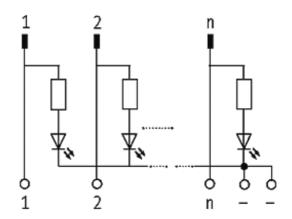

## **UFL 50 L PLUG FOR SIGNAL TRANSFER**

24 VDC / 1 A - male with LED

Ribbon cable connector + LED 50-pole

Via the combined fixing mechanism, connectors with or without strain relief can be connected.