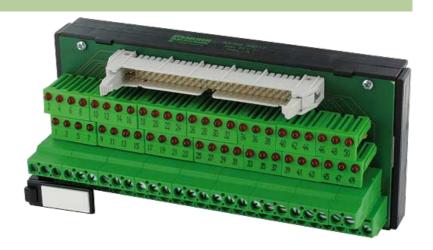

## **UFL 50 L PLUG FOR SIGNAL TRANSFER**

24 VDC / 1 A - male with LED

Ribbon cable connector + LED 50-pole

Via the combined fixing mechanism, connectors with or without strain relief can be connected.

## Product may differ from Image

| General data           |                               |
|------------------------|-------------------------------|
| Mounting method        | DIN-rail mountable (EN 60715) |
| Temperature range      | -20+70 °C                     |
| Dimensions H × W × D   | 63×140×48 mm                  |
| Commercial data        |                               |
| country of origin      | CZ                            |
| customs tariff number  | 85366990                      |
| minimum order quantity | 1                             |