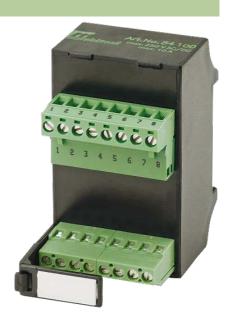

## **LUGS 8 FOR SIGNAL TRANSFER**

250V/8A

8-pole Screw plug-in terminals

## Illustration

stay connected

## Product may differ from Image

| General data              |                                                 |
|---------------------------|-------------------------------------------------|
| Connection                | Screw plug-in terminal: max. 4 mm², single wire |
| Mounting method           | DIN-rail mountable (EN 60715)                   |
| Dimensions H × W × D      | 75×45×66 mm                                     |
| Temperature range         | -20+60 °C                                       |
| Technical Data            |                                                 |
| Operating voltage         | max. 250 V AC                                   |
| Operating current per bit | max. 10 A                                       |
| Material group            | max. 10 A                                       |
| Commercial data           |                                                 |
| country of origin         | cz                                              |
| customs tariff number     | 85369010                                        |
| minimum order quantity    | 1                                               |