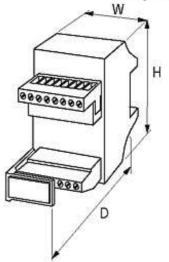

## Product may differ from Image

| General data              |                                                 |
|---------------------------|-------------------------------------------------|
| Connection                | Screw plug-in terminal: max. 4 mm², single wire |
| Mounting method           | DIN-rail mountable (EN 60715)                   |
| Dimensions H × W × D      | 75×45×66 mm                                     |
| Temperature range         | -20+60 °C                                       |
| Technical Data            |                                                 |
| Operating voltage         | max. 250 V AC                                   |
| Operating current per bit | max. 10 A                                       |
| Material group            | max. 10 A                                       |
| Commercial data           |                                                 |
| country of origin         | cz                                              |
| customs tariff number     | 85369010                                        |
| minimum order quantity    | 1                                               |