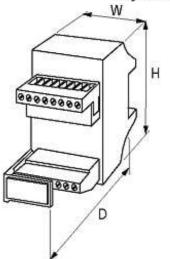

## Product may differ from Image

| General data              |                                                 |
|---------------------------|-------------------------------------------------|
| Connection                | Screw plug-in terminal: max. 4 mm², single wire |
| Mounting method           | DIN-rail mountable (EN 60715)                   |
| Dimensions H × W × D      | 75×45×66 mm                                     |
| Temperature range         | -20+60 °C                                       |
| Technical Data            |                                                 |
| Operating voltage         | max. 250 V AC                                   |
| Operating current per bit | max. 10 A                                       |
| Material group            | EN 60664-1 over voltage, category I             |
| Commercial data           |                                                 |
| country of origin         | CZ                                              |
| customs tariff number     | 85369010                                        |
| minimum order quantity    | 1                                               |