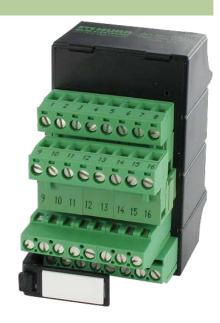

## **LUGS 16 FOR SIGNAL TRANSFER**

250V/8A

16-pole Screw plug-in terminals

## Illustration

stay connected

## Product may differ from Image

| General data              |                                                 |
|---------------------------|-------------------------------------------------|
| Connection                | Screw plug-in terminal: max. 4 mm², single wire |
| Mounting method           | DIN-rail mountable (EN 60715)                   |
| Dimensions H × W × D      | 75×45×66 mm                                     |
| Temperature range         | -20+60 °C                                       |
| Technical Data            |                                                 |
| Operating voltage         | max. 250 V AC                                   |
| Operating current per bit | max. 10 A                                       |
| Material group            | EN 60664-1 over voltage, category I             |
| Commercial data           |                                                 |
| country of origin         | CZ                                              |
| customs tariff number     | 85369010                                        |
| minimum order quantity    | 1                                               |