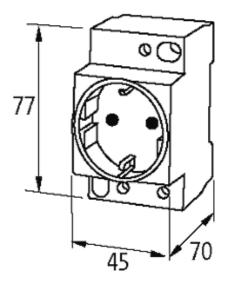

Murrelektronik GmbH | Falkenstraße 3,71570 Oppenweiler | Fon +49 (71 91) 47-0, Fax +49 (71 91) 47-491000 | shop@murrelektronik.com | shop.murrelektronik.com

| Connection             | Screw terminals: max. 2 × 6 mm <sup>2</sup> |  |  |  |  |
|------------------------|---------------------------------------------|--|--|--|--|
| Mounting method        | DIN-rail mountable (EN 60715)               |  |  |  |  |
| Dimensions H × W × D   | 77×45×70 mm                                 |  |  |  |  |
| Commercial data        |                                             |  |  |  |  |
| country of origin      | BE                                          |  |  |  |  |
| customs tariff number  | 85366990                                    |  |  |  |  |
| minimum order quantity | 1                                           |  |  |  |  |