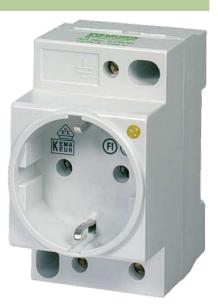

## **MSVD POWER SOCKET VDE WITH LED**

Mounting rail

Germany (VDE) white Screw terminals LED (yellow)

## Link to Product

Illustration

Product may differ from Image

| Approva | ls   |  |  |  |  |
|---------|------|--|--|--|--|
| VDE     |      |  |  |  |  |
| General | data |  |  |  |  |

Liability for the correctness completeness and topicality of the information is restricted to gross negligence. Version: 05/16