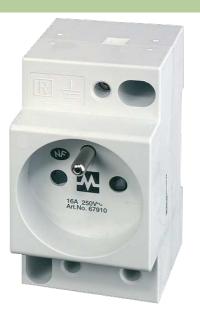

## **MSVD POWER SOCKET UTE**

Mounting rail

France (UTE-NF) white Screw terminals

## Link to Product

Illustration

Product may differ from Image

| Approvals    |  |  |  |
|--------------|--|--|--|
| UTE          |  |  |  |
| General data |  |  |  |
|              |  |  |  |

The information in this brochure has been compiled with the utmost care. Liability for the correctness completeness and topicality of the information is restricted to gross negligence. Version: 05/16