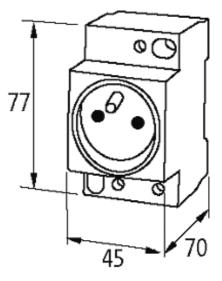

Murrelektronik GmbH | Falkenstraße 3,71570 Oppenweiler | Fon +49 (71 91) 47-0, Fax +49 (71 91) 47-491000 | shop@murrelektronik.com | shop.murrelektronik.com

| Mounting method        | DIN-rail mountable (EN 60715)               |  |
|------------------------|---------------------------------------------|--|
| Connection             | Screw terminals: max. 2 × 6 mm <sup>2</sup> |  |
| Dimensions H × W × D   | 77×45×70 mm                                 |  |
| Commercial data        |                                             |  |
| country of origin      | BE                                          |  |
| customs tariff number  | 85366990                                    |  |
| minimum order quantity | 1                                           |  |