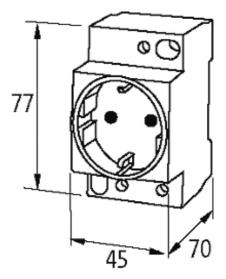

## **MSVD POWER SOCKET VDE YELLOW**

Mounting rail

Germany (VDE) yellow Screw terminals

## Link to Product

Illustration

Product may differ from Image

| Approvals    |  |
|--------------|--|
| VDE          |  |
| General data |  |
|              |  |

The information in this brochure has been compiled with the utmost care.