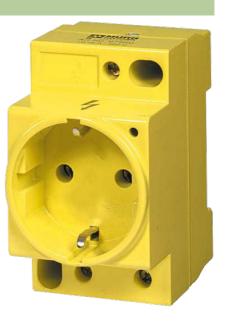

## **MSVD POWER SOCKET VDE YELLOW**

Mounting rail

Germany (VDE) yellow Screw terminals

## Link to Product

Illustration

Product may differ from Image

| Approvals    |  |
|--------------|--|
| VDE          |  |
| General data |  |
|              |  |

The information in this brochure has been compiled with the utmost care.