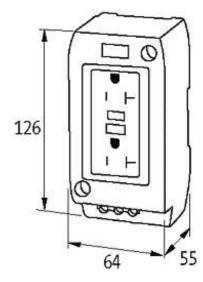

## **Approvals**

stay connected

| General data           |                                         |  |
|------------------------|-----------------------------------------|--|
| Mounting method        | DIN-rail mountable (EN 60715)           |  |
| Connection             | Screw terminals: max. 6 mm <sup>2</sup> |  |
| Dimensions H × W × D   | 126×64×55 mm                            |  |
| Technical Data         |                                         |  |
| Operating voltage      | max. 125 V AC                           |  |
| Operating current      | max. 15 A                               |  |
| Commercial data        |                                         |  |
| country of origin      | CZ                                      |  |
| customs tariff number  | 85369010                                |  |
| minimum order quantity | 1                                       |  |