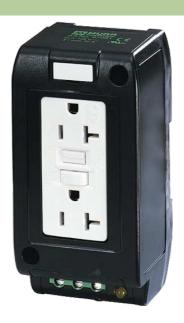

## **MSVD POWER SOCKET NEMA**

Mounting rail

USA (2 × NEMA 5-15) Screw terminals LED (yellow)

Each socket can be loaded with 20 A, however, the total load of both sockets must be below 30 A.

## Illustration

Product may differ from Image