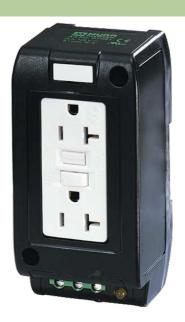

## **MSVD POWER SOCKET NEMA**

Mounting rail

USA (2 × NEMA 5-20) Screw terminals LED (yellow)

Each socket can be loaded with 20 A, however, the total load of both sockets must be below 30 A.

Link to Product

Illustration

Product may differ from Image

Approvals

The information in this brochure has been compiled with the utmost care. Liability for the correctness completeness and topicality of the information is restricted to gross negligence. Version: 05/16