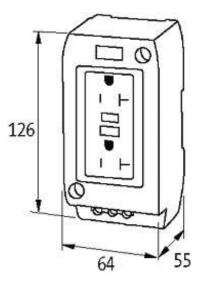

Murrelektronik GmbH | Falkenstraße 3,71570 Oppenweiler | Fon +49 (71 91) 47-0, Fax +49 (71 91) 47-491000 | shop@murrelektronik.com | shop.murrelektronik.com

| General data           |                                         |
|------------------------|-----------------------------------------|
| Mounting method        | DIN-rail mountable (EN 60715)           |
| Connection             | Screw terminals: max. 6 mm <sup>2</sup> |
| Dimensions H × W × D   | 126×64×55 mm                            |
| Technical Data         |                                         |
| Operating voltage      | max. 125 V AC                           |
| Operating current      | max. 20 A                               |
| Commercial data        |                                         |
| country of origin      | CZ                                      |
| customs tariff number  | 85369010                                |
| minimum order quantity | 1                                       |