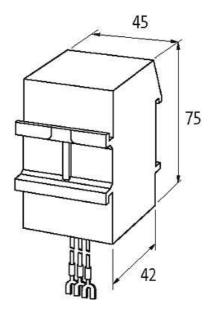

## **Approvals**

| General data                     |                                                                      |
|----------------------------------|----------------------------------------------------------------------|
| Dimensions $H \times W \times D$ | 75×45×42 mm                                                          |
| Temperature range                | -20+60 °C                                                            |
| Connection                       | approx. 250 mm, single cores 0.5 mm <sup>2</sup> , with ferrule ends |
| Technical Data                   |                                                                      |
| Frequency                        | 5060 Hz                                                              |
| Commercial data                  |                                                                      |
| country of origin                | CZ                                                                   |
| customs tariff number            | 85363010                                                             |
| minimum order quantity           | 1                                                                    |