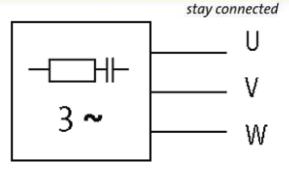

stay connected

## **MOTOR SUPPRESSOR**

RC, 3x575VAC/7,5kW

3 × 575 V AC RC with ferrule ends

Suppressors for other voltages, frequencies, and motor ratings available on request. Do not use RC motor suppressors with frequency inverters. with ferrule ends