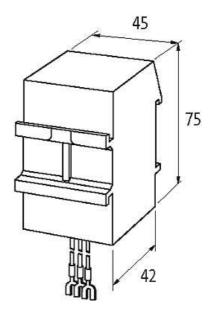

## **Approvals**

| General data           |                                                                      |
|------------------------|----------------------------------------------------------------------|
| Dimensions H × W × D   | 75×45×42 mm                                                          |
| Temperature range      | -20+60 °C                                                            |
| Connection             | approx. 250 mm, single cores 0.5 mm <sup>2</sup> , with ferrule ends |
| Technical Data         |                                                                      |
| Frequency              | 5060 Hz                                                              |
| Commercial data        |                                                                      |
| country of origin      | CZ                                                                   |
| customs tariff number  | 85363010                                                             |
| minimum order quantity | 1                                                                    |