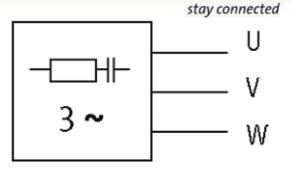

stay connected

## **MOTOR SUPPRESSOR**

RC, 3x400VAC/4kW

3 × 400 V AC RC with ferrule ends

Suppressors for other voltages, frequencies, and motor ratings available on request. Do not use RC motor suppressors with frequency inverters. with ferrule ends