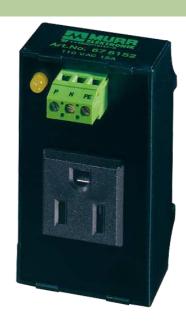

## **MSVD POWER SOCKET NEMA WITH LED**

Mounting rail

USA (NEMA 5-15) Connection turned Screw terminals LED (yellow)

## Illustration

Product may differ from Image