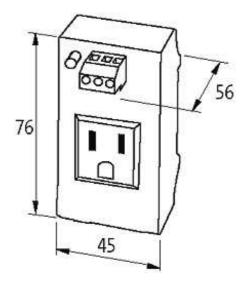

## Illustration

Product may differ from Image

## **Approvals**

stay connected

| General data           |                                            |
|------------------------|--------------------------------------------|
| Mounting method        | DIN-rail mountable (EN 60715)              |
| Connection             | Screw terminals: max. 2 × 2.5 mm² (AWG 14) |
| Dimensions H × W × D   | 75×45×56 mm                                |
| Technical Data         |                                            |
| Operating voltage      | max. 127 V AC                              |
| Operating current      | max. 15 A                                  |
| Commercial data        |                                            |
| country of origin      | CZ                                         |
| customs tariff number  | 85366990                                   |
| minimum order quantity | 1                                          |