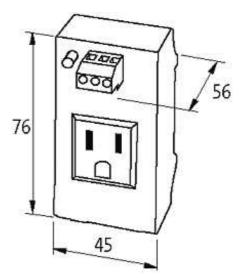

## Illustration

Product may differ from Image

**Approvals** 

stay connected

| General data           |                                        |  |
|------------------------|----------------------------------------|--|
| Mounting method        | DIN-rail mountable (EN 60715)          |  |
| Connection             | Screw terminals: max. 2.5 mm² (AWG 14) |  |
| Dimensions H × W × D   | 75×45×56 mm                            |  |
| Technical Data         |                                        |  |
| Operating voltage      | max. 127 V AC                          |  |
| Operating current      | max. 15 A                              |  |
| Commercial data        |                                        |  |
| country of origin      | CZ                                     |  |
| customs tariff number  | 85366990                               |  |
| minimum order quantity | 1                                      |  |