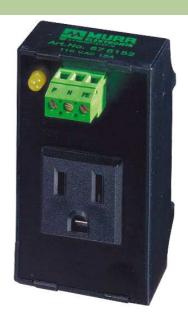

## **MSVD POWER SOCKET NEMA WITH LED**

Mounting rail

USA (NEMA 5-15) Screw terminals LED (yellow)

## Illustration

Product may differ from Image

**Approvals** 

stay connected

| General data           |                                        |  |
|------------------------|----------------------------------------|--|
| Mounting method        | DIN-rail mountable (EN 60715)          |  |
| Connection             | Screw terminals: max. 2.5 mm² (AWG 14) |  |
| Dimensions H × W × D   | 75×45×56 mm                            |  |
| Technical Data         |                                        |  |
| Operating voltage      | max. 127 V AC                          |  |
| Operating current      | max. 15 A                              |  |
| Commercial data        |                                        |  |
| country of origin      | CZ                                     |  |
| customs tariff number  | 85366990                               |  |
| minimum order quantity | 1                                      |  |