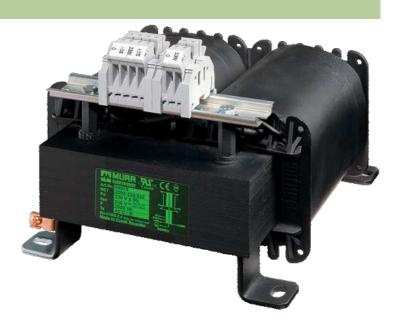

## MET SINGLE-PHASE CONTROL AND ISOLATION TRANSFORMER

P:1000VA IN:440VAC±5% OUT:127VAC

Single-phase - Control and Isolation Transformers 1000 VA Isolation class T 60/B

## Illustration

Draduat may differ from Image

stay connected

**Ртоцист тау аптет тоти пладе** 