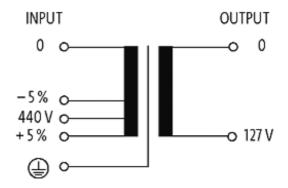

## MET SINGLE-PHASE CONTROL AND ISOLATION TRANSFORMER

P:1000VA IN:440VAC±5% OUT:127VAC

Single-phase - Control and Isolation Transformers 1000 VA Isolation class T 60/B

## **Approvals**

| Input                            |                    |  |
|----------------------------------|--------------------|--|
| Input voltage                    | 440 V AC ±5 %      |  |
| Input current                    | 2.43 A (440 V AC)  |  |
| Inrush current                   | 45 A (440 V AC)    |  |
| Short-circuit current            | 100 A (440 V AC)   |  |
| Frequency                        | 5060 Hz            |  |
| General data                     |                    |  |
| Dimensions $H \times W \times D$ | 137×174×165 mm     |  |
| Fixing centers a × b × c         | 111.5×135×7 mm     |  |
| Drill hole Ø                     | 7×16 mm            |  |
| Mounting method                  | Long-hole mounting |  |
| Temperature range                | -20+60 °C          |  |
| Output                           |                    |  |
| Output voltage                   | 127 V AC           |  |
| Commercial data                  |                    |  |
| country of origin                | CZ                 |  |
| customs tariff number            | 85043180           |  |
| minimum order quantity           | 10                 |  |