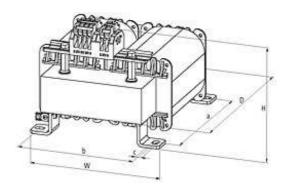

## **Approvals**

| Input                            |                    |  |
|----------------------------------|--------------------|--|
| Input voltage                    | 440 V AC ±5 %      |  |
| Input current                    | 2.43 A (440 V AC)  |  |
| Inrush current                   | 45 A (440 V AC)    |  |
| Short-circuit current            | 100 A (440 V AC)   |  |
| Frequency                        | 5060 Hz            |  |
| General data                     |                    |  |
| Dimensions $H \times W \times D$ | 137×174×165 mm     |  |
| Fixing centers a × b × c         | 111.5×135×7 mm     |  |
| Drill hole Ø                     | 7×16 mm            |  |
| Mounting method                  | Long-hole mounting |  |
| Temperature range                | -20+60 °C          |  |
| Output                           |                    |  |
| Output voltage                   | 127 V AC           |  |
| Commercial data                  |                    |  |
| country of origin                | CZ                 |  |
| customs tariff number            | 85043180           |  |
| minimum order quantity           | 10                 |  |