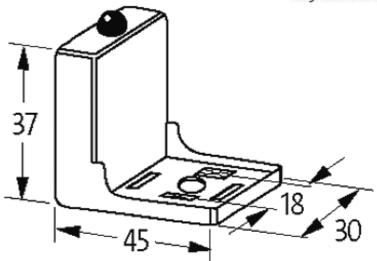

## Product may differ from Image

| General data           |                                                                       |
|------------------------|-----------------------------------------------------------------------|
| Housing                | Polyamide black, flame retardant, temperature resistance up to 130 °C |
| Temperature range      | -20+60 °C                                                             |
| Contact material       | Silvered bronze                                                       |
| Dimensions H × W × D   | 37×45×30 mm                                                           |
| Technical Data         |                                                                       |
| Switch off peak        | max. 300 V                                                            |
| Switch off delay time  | max. 20 ms                                                            |
| Max. power (W)         | max. 10 W(VA)                                                         |
| Commercial data        |                                                                       |
| country of origin      | CZ                                                                    |
| customs tariff number  | 85363010                                                              |
| minimum order quantity | 1                                                                     |