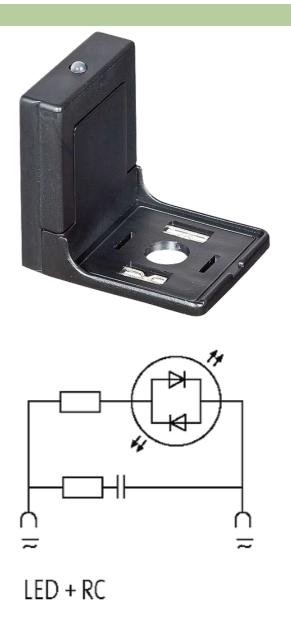

## **VALVE PLUG SUPPRESSOR FORM A - 18MM**

RC and LED, 230VAC/DC/10VA/W

230 V AC/DC RC + LED

Remove plug gasket when fitting adapter. Other LED colors on request.

## Illustration

stay connected

## Product may differ from Image

| General data           |                                                                       |
|------------------------|-----------------------------------------------------------------------|
| Housing                | Polyamide black, flame retardant, temperature resistance up to 130 °C |
| Temperature range      | -20+60 °C                                                             |
| Contact material       | Silvered bronze                                                       |
| Dimensions H × W × D   | 37×45×30 mm                                                           |
| Technical Data         |                                                                       |
| Switch off peak        | max. 300 V                                                            |
| Switch off delay time  | max. 20 ms                                                            |
| Max. power (W)         | max. 10 W(VA)                                                         |
| Commercial data        |                                                                       |
| country of origin      | CZ                                                                    |
| customs tariff number  | 85363010                                                              |
| minimum order quantity | 1                                                                     |