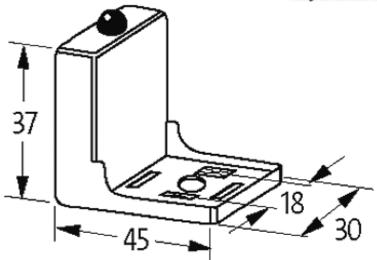

## Product may differ from Image

| General data           |                                                                       |
|------------------------|-----------------------------------------------------------------------|
| Housing                | Polyamide black, flame retardant, temperature resistance up to 130 °C |
| Temperature range      | -20+60 °C                                                             |
| Contact material       | Silvered bronze                                                       |
| Dimensions H × W × D   | 37×45×30 mm                                                           |
| Technical Data         |                                                                       |
| Switch off peak        | max. 105 V                                                            |
| Switch off delay time  | max. 20 ms                                                            |
| Max. power (W)         | max. 10 W(VA)                                                         |
| Commercial data        |                                                                       |
| country of origin      | CZ                                                                    |
| customs tariff number  | 85363010                                                              |
| minimum order quantity | 1                                                                     |