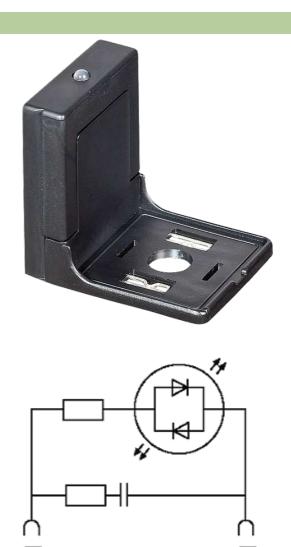

## **VALVE PLUG SUPPRESSOR FORM A - 18MM**

RC and LED, 24VAC/DC/10VA/W

24 V AC/DC RC + LED

Remove plug gasket when fitting adapter. Other LED colors on request.

## Illustration

stay connected

## Product may differ from Image

| General data           |                                                                       |
|------------------------|-----------------------------------------------------------------------|
| Housing                | Polyamide black, flame retardant, temperature resistance up to 130 °C |
| Temperature range      | -20+60 °C                                                             |
| Contact material       | Silvered bronze                                                       |
| Dimensions H × W × D   | 37×45×30 mm                                                           |
| Technical Data         |                                                                       |
| Switch off peak        | max. 105 V                                                            |
| Switch off delay time  | max. 20 ms                                                            |
| Max. power (W)         | max. 10 W(VA)                                                         |
| Commercial data        |                                                                       |
| country of origin      | CZ                                                                    |
| customs tariff number  | 85363010                                                              |
| minimum order quantity | 1                                                                     |