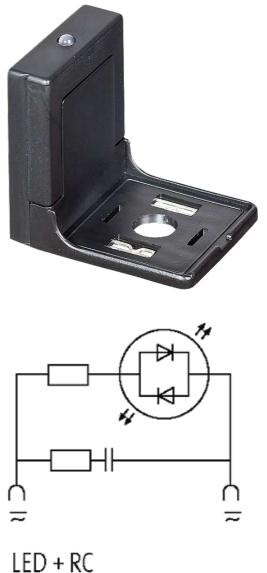

## **VALVE PLUG SUPPRESSOR FORM A - 18MM**

RC and LED, 110VAC/DC/10VA/W

110 V AC/DC RC + LED

Remove plug gasket when fitting adapter. Other LED colors on request.

## Illustration

stay connected

## Product may differ from Image

| General data           |                                                                                       |
|------------------------|---------------------------------------------------------------------------------------|
| Housing                | Polyamide black, flame retardant, temperature resistance up to 130 $^{\circ}\text{C}$ |
| Temperature range      | -20+60 °C                                                                             |
| Contact material       | Silvered bronze                                                                       |
| Dimensions H × W × D   | 37×45×30 mm                                                                           |
| Technical Data         |                                                                                       |
| Switch off peak        | max. 250 V                                                                            |
| Switch off delay time  | max. 20 ms                                                                            |
| Max. power (W)         | max. 10 W(VA)                                                                         |
| Commercial data        |                                                                                       |
| country of origin      | CZ                                                                                    |
| customs tariff number  | 85363010                                                                              |
| minimum order quantity | 1                                                                                     |