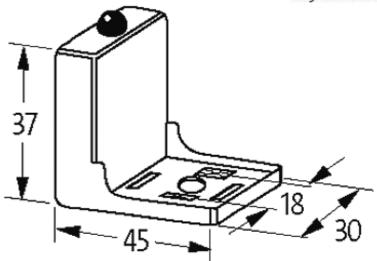

## Product may differ from Image

| General data           |                                                                                       |
|------------------------|---------------------------------------------------------------------------------------|
| Housing                | Polyamide black, flame retardant, temperature resistance up to 130 $^{\circ}\text{C}$ |
| Temperature range      | -20+60 °C                                                                             |
| Contact material       | Silvered bronze                                                                       |
| Dimensions H × W × D   | 37×45×30 mm                                                                           |
| Technical Data         |                                                                                       |
| Switch off peak        | max. 250 V                                                                            |
| Switch off delay time  | max. 20 ms                                                                            |
| Max. power (W)         | max. 10 W(VA)                                                                         |
| Commercial data        |                                                                                       |
| country of origin      | CZ                                                                                    |
| customs tariff number  | 85363010                                                                              |
| minimum order quantity | 1                                                                                     |