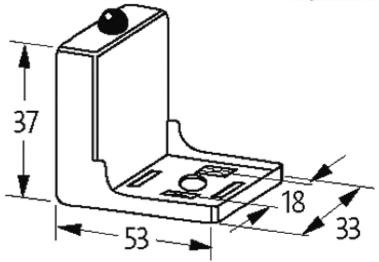

## Product may differ from Image

| General data           |                                                                                       |
|------------------------|---------------------------------------------------------------------------------------|
| Housing                | Polyamide black, flame retardant, temperature resistance up to 130 $^{\circ}\text{C}$ |
| Temperature range      | -20+60 °C                                                                             |
| Contact material       | Silvered bronze                                                                       |
| Dimensions H × W × D   | 37×53×33 mm                                                                           |
| Technical Data         |                                                                                       |
| Switch off peak        | max. 250 V                                                                            |
| Switch off delay time  | max. 20 ms                                                                            |
| Max. power (W)         | max. 25 W(VA)                                                                         |
| Commercial data        |                                                                                       |
| country of origin      | CZ                                                                                    |
| customs tariff number  | 85363010                                                                              |
| minimum order quantity | 1                                                                                     |