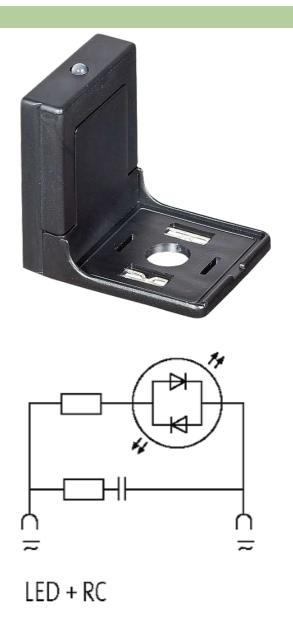

## **VALVE PLUG SUPPRESSOR FORM A - 18MM**

RC and LED, 110VAC/DC/25VA/W

110 V AC/DC RC + LED

Remove plug gasket when fitting adapter. Other LED colors on request.

## Illustration

stay connected

## Product may differ from Image

| General data           |                                                                                       |
|------------------------|---------------------------------------------------------------------------------------|
| Housing                | Polyamide black, flame retardant, temperature resistance up to 130 $^{\circ}\text{C}$ |
| Temperature range      | -20+60 °C                                                                             |
| Contact material       | Silvered bronze                                                                       |
| Dimensions H × W × D   | 37×53×33 mm                                                                           |
| Technical Data         |                                                                                       |
| Switch off peak        | max. 250 V                                                                            |
| Switch off delay time  | max. 20 ms                                                                            |
| Max. power (W)         | max. 25 W(VA)                                                                         |
| Commercial data        |                                                                                       |
| country of origin      | CZ                                                                                    |
| customs tariff number  | 85363010                                                                              |
| minimum order quantity | 1                                                                                     |