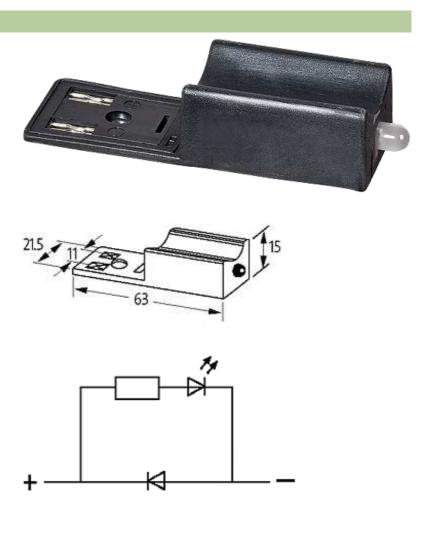

## VALVE PLUG SUPPRESSOR FORM BI - 11MM 90°

Diode and LED, 24VDC/50VA/W

24 V DC Diode + LED

Remove plug gasket when fitting adapter. Other LED colors on request. Note PIN arrangement (PE at cable outlet of connector). 180° turned version on request. Polarity dependent

# stay connected

| Housing                          | Polyamide black, flame retardant, temperature resistance up to 130 °C |
|----------------------------------|-----------------------------------------------------------------------|
| Temperature range                | -20+60 °C                                                             |
| Contact material                 | Silvered bronze                                                       |
| Dimensions $H \times W \times D$ | 15×63×21.5 mm                                                         |
| Technical Data                   |                                                                       |
| Switch off delay time            | max. 200 ms                                                           |
| Switch off peak                  | 1 V                                                                   |
| Max. power (W)                   | max. 50 W(VA)                                                         |
| Commercial data                  |                                                                       |
| country of origin                | CZ                                                                    |
| customs tariff number            | 85363010                                                              |
| minimum order quantity           | 1                                                                     |