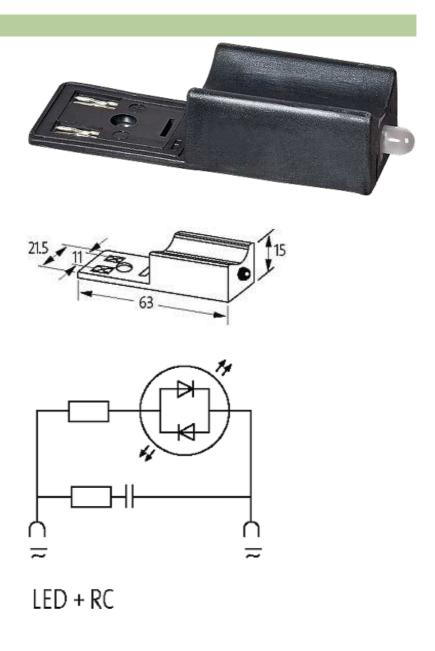

## VALVE PLUG SUPPRESSOR FORM BI - 11MM 90°

RC and LED, 230VAC/DC/10VA/W

230 V AC/DC RC + LED

Remove plug gasket when fitting adapter. Other LED colors on request. Note PIN arrangement (PE at cable outlet of connector). 180° turned version on request.

## Illustration

Product may differ from Image

General data

## stay connected

| Housing                          | Polyamide black, flame retardant, temperature resistance up to 130 °C |
|----------------------------------|-----------------------------------------------------------------------|
| Temperature range                | -20+60 °C                                                             |
| Contact material                 | Silvered bronze                                                       |
| Dimensions $H \times W \times D$ | 15×63×21.5 mm                                                         |
| Technical Data                   |                                                                       |
| Switch off delay time            | max. 20 ms                                                            |
| Switch off peak                  | max. 300 V                                                            |
| Max. power (W)                   | max. 10 W(VA)                                                         |
| Commercial data                  |                                                                       |
| country of origin                | CZ                                                                    |
| customs tariff number            | 85363010                                                              |
| minimum order quantity           | 1                                                                     |