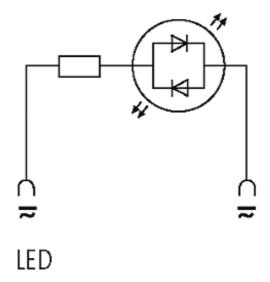

## **VALVE PLUG SUPPRESSOR FORM BI - 11MM**

With LED, 230VAC/DC/50VA/W

230 V AC/DC LED

Remove plug gasket when fitting adapter. Other LED colors on request. Note PIN arrangement (PE at cable outlet of connector). 180° turned version on request.