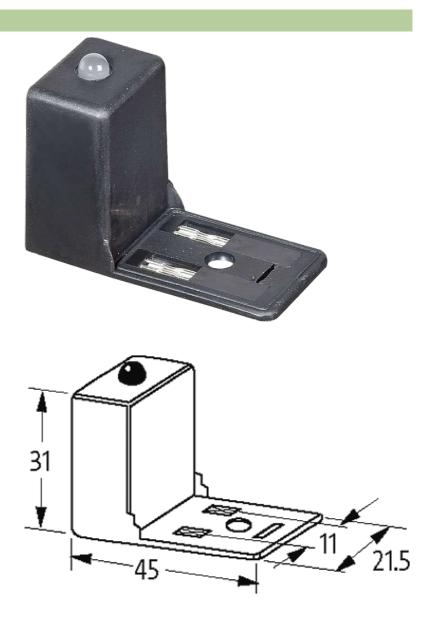

## **VALVE PLUG SUPPRESSOR FORM BI - 11MM**

With LED, 230VAC/DC/50VA/W

230 V AC/DC LED

Remove plug gasket when fitting adapter. Other LED colors on request. Note PIN arrangement (PE at cable outlet of connector). 180° turned version on request.

## Product may differ from Image

| General data           |                                                                       |
|------------------------|-----------------------------------------------------------------------|
| Housing                | Polyamide black, flame retardant, temperature resistance up to 130 °C |
| Temperature range      | -20+60 °C                                                             |
| Contact material       | Silvered bronze                                                       |
| Dimensions H × W × D   | 31×45×21.5 mm                                                         |
| Technical Data         |                                                                       |
| Max. power (W)         | max. 50 W(VA)                                                         |
| Commercial data        |                                                                       |
| country of origin      | CZ                                                                    |
| customs tariff number  | 85363010                                                              |
| minimum order quantity | 1                                                                     |