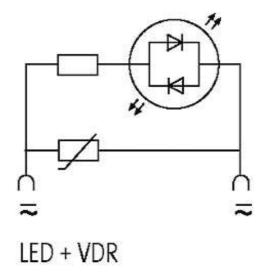

## **VALVE PLUG SUPPRESSOR FORM BI - 11MM**

Varistor and LED, 24VDC/50VA/W

24 V AC/DC VDR + LED

Remove plug gasket when fitting adapter. Other LED colors on request. Note PIN arrangement (PE at cable outlet of connector). 180° turned version on request.