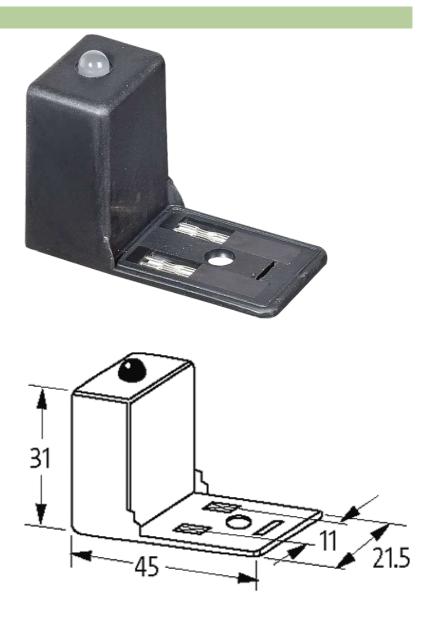

## Illustration

stay connected

## Product may differ from Image

| General data           |                                                                       |
|------------------------|-----------------------------------------------------------------------|
| Housing                | Polyamide black, flame retardant, temperature resistance up to 130 °C |
| Temperature range      | -20+60 °C                                                             |
| Contact material       | Silvered bronze                                                       |
| Dimensions H × W × D   | 31×45×21.5 mm                                                         |
| Technical Data         |                                                                       |
| Switch off delay time  | min. 15 ms                                                            |
| Switch off peak        | max. 45 V                                                             |
| Max. power (W)         | max. 100 W(VA)                                                        |
| Commercial data        |                                                                       |
| country of origin      | CZ                                                                    |
| customs tariff number  | 85363010                                                              |
| minimum order quantity | 1                                                                     |