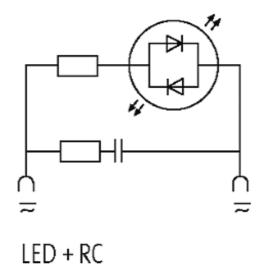

## **VALVE PLUG SUPPRESSOR FORM BI - 11MM**

RC and LED, 230VAC/DC/10VA/W

230 V AC/DC RC + LED

Remove plug gasket when fitting adapter. Other LED colors on request. Note PIN arrangement (PE at cable outlet of connector). 180° turned version on request.