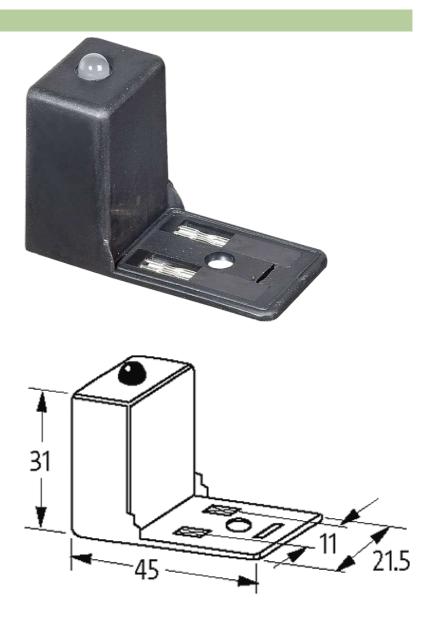

## **VALVE PLUG SUPPRESSOR FORM BI - 11MM**

RC and LED, 230VAC/DC/10VA/W

230 V AC/DC RC + LED

Remove plug gasket when fitting adapter. Other LED colors on request. Note PIN arrangement (PE at cable outlet of connector). 180° turned version on request.

## Product may differ from Image

| General data           |                                                                                       |
|------------------------|---------------------------------------------------------------------------------------|
| Housing                | Polyamide black, flame retardant, temperature resistance up to 130 $^{\circ}\text{C}$ |
| Temperature range      | -20+60 °C                                                                             |
| Contact material       | Silvered bronze                                                                       |
| Dimensions H × W × D   | 31×45×21.5 mm                                                                         |
| Technical Data         |                                                                                       |
| Switch off delay time  | max. 20 ms                                                                            |
| Switch off peak        | max. 300 V                                                                            |
| Max. power (W)         | max. 10 W(VA)                                                                         |
| Commercial data        |                                                                                       |
| country of origin      | CZ                                                                                    |
| customs tariff number  | 85363010                                                                              |
| minimum order quantity | 1                                                                                     |