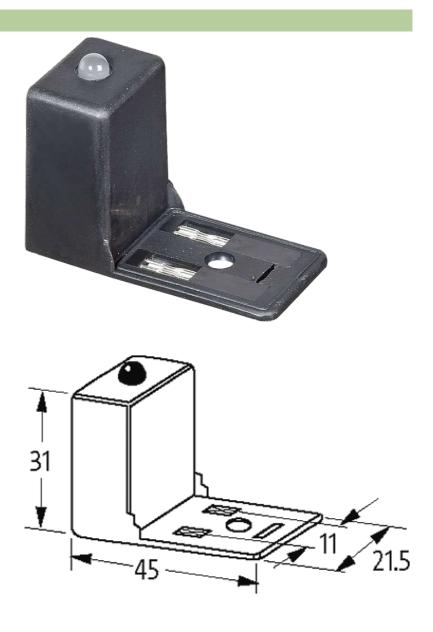

## Illustration

stay connected

## Product may differ from Image

| General data           |                                                                       |
|------------------------|-----------------------------------------------------------------------|
| Housing                | Polyamide black, flame retardant, temperature resistance up to 130 °C |
| Temperature range      | -20+60 °C                                                             |
| Contact material       | Silvered bronze                                                       |
| Dimensions H × W × D   | 31×45×21.5 mm                                                         |
| Technical Data         |                                                                       |
| Switch off delay time  | max. 20 ms                                                            |
| Switch off peak        | max. 70 V                                                             |
| Max. power (W)         | max. 20 W(VA)                                                         |
| Commercial data        |                                                                       |
| country of origin      | CZ                                                                    |
| customs tariff number  | 85363010                                                              |
| minimum order quantity | 1                                                                     |