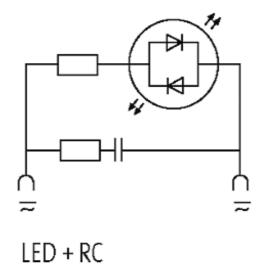

## **VALVE PLUG SUPPRESSOR FORM BI - 11MM**

RC and LED, 24VAC/DC/20VA/W

24 V AC/DC RC + LED

Remove plug gasket when fitting adapter. Other LED colors on request. Note PIN arrangement (PE at cable outlet of connector). 180° turned version on request.