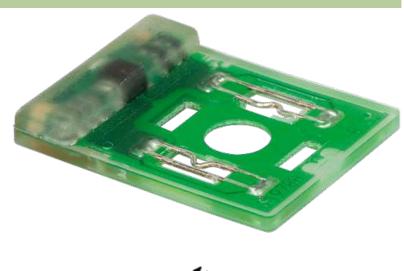

## **VALVE PLUG SUPPRESSOR FORM A - 18MM**

Diode and LED, 24VDC/60VA/W

24 V AC/DC Diode + LED (yellow)

Remove plug gasket when fitting adapter. Other LED colors on request.

## Illustration

stay connected

Product may differ from Image

| General data           |                 |
|------------------------|-----------------|
| Temperature range      | -20+60 °C       |
| Dimensions H × W × D   | 4.5×37.5×28 mm  |
| Contact material       | Silvered bronze |
| Technical Data         |                 |
| Pin spacing            | Form A (18 mm)  |
| Switch off peak        | 1 V             |
| Switch off delay time  | max. 200 ms     |
| Max. power (W)         | max. 60 W(VA)   |
| LED display            | (green)         |
| Material               | PUR             |
| Commercial data        |                 |
| country of origin      | DE              |
| customs tariff number  | 85363010        |
| minimum order quantity | 1               |