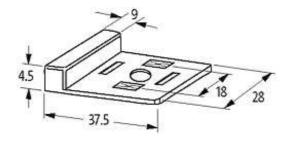

## Illustration

stay connected

Product may differ from Image

| General data           |                 |
|------------------------|-----------------|
| Temperature range      | -20+60 °C       |
| Dimensions H × W × D   | 4.5×37.5×28 mm  |
| Contact material       | Silvered bronze |
| Technical Data         |                 |
| Pin spacing            | Form A (18 mm)  |
| Switch off peak        | 1 V             |
| Switch off delay time  | max. 200 ms     |
| Max. power (W)         | max. 60 W(VA)   |
| LED display            | (green)         |
| Material               | PUR             |
| Commercial data        |                 |
| country of origin      | DE              |
| customs tariff number  | 85363010        |
| minimum order quantity | 1               |