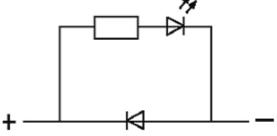

## **VALVE PLUG SUPPRESSOR FORM A - 18MM**

Diode and LED, 24VDC/60VA/W

24 V AC/DC Diode + LED (yellow)

Remove plug gasket when fitting adapter. Other LED colors on request.