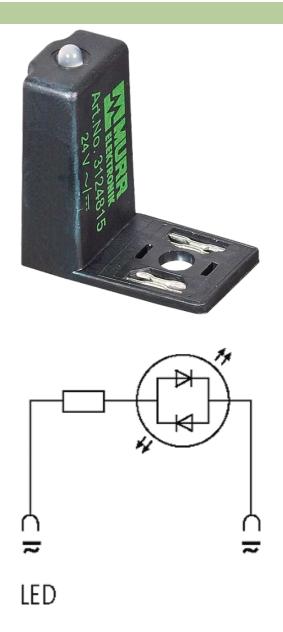

## **VALVE PLUG SUPPRESSOR FORM CI - 9.4MM**

With LED, 24VAC/DC/50VA/W

24 V AC/DC LED

Remove plug gasket when fitting adapter. Other LED colors on request.

## Illustration

stay connected

## Product may differ from Image

| General data           |                                                                       |
|------------------------|-----------------------------------------------------------------------|
| Housing                | Polyamide black, flame retardant, temperature resistance up to 130 °C |
| Temperature range      | -20+60 °C                                                             |
| Contact material       | Silvered bronze                                                       |
| Dimensions H × W × D   | 27×27.5×15.5 mm                                                       |
| Technical Data         |                                                                       |
| LED display            | (yellow opac)                                                         |
| Max. power (W)         | max. 50 W(VA)                                                         |
| Commercial data        |                                                                       |
| country of origin      | CZ                                                                    |
| customs tariff number  | 85363010                                                              |
| minimum order quantity | 1                                                                     |