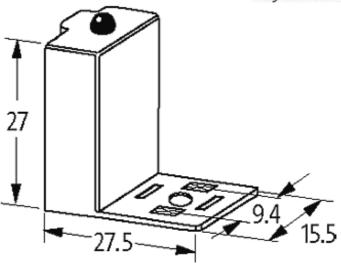

## Product may differ from Image

| General data           |                                                                       |
|------------------------|-----------------------------------------------------------------------|
| Housing                | Polyamide black, flame retardant, temperature resistance up to 130 °C |
| Temperature range      | -20+60 °C                                                             |
| Contact material       | Silvered bronze                                                       |
| Dimensions H × W × D   | 27×27.5×15.5 mm                                                       |
| Technical Data         |                                                                       |
| LED display            | (yellow opac)                                                         |
| Max. power (W)         | max. 50 W(VA)                                                         |
| Commercial data        |                                                                       |
| country of origin      | CZ                                                                    |
| customs tariff number  | 85363010                                                              |
| minimum order quantity | 1                                                                     |