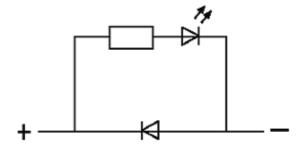

## **VALVE PLUG SUPPRESSOR FORM B - 10MM**

Diode and LED, 24VDC/50VA/W

24 V DC Diode + LED

Remove plug gasket when fitting adapter. Other LED colors on request. suitable for 0 and 180° installation Polarity dependent

#### Illustration

LED + Diode

Product may differ from Image