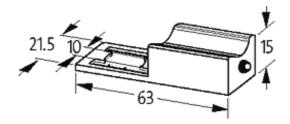

### stay connected

| Housing                          | Polyamide black, flame retardant, temperature resistance up to 130 °C |
|----------------------------------|-----------------------------------------------------------------------|
| Temperature range                | -20+60 °C                                                             |
| Contact material                 | Silvered bronze                                                       |
| Dimensions $H \times W \times D$ | 15×63×21.5 mm                                                         |
| Technical Data                   |                                                                       |
| LED display                      | (yellow opac)                                                         |
| Switch off peak                  | 1 V                                                                   |
| Switch off delay time            | max. 200 ms                                                           |
| Max. power (W)                   | max. 50 W(VA)                                                         |
| Commercial data                  |                                                                       |
| country of origin                | CZ                                                                    |
| customs tariff number            | 85363010                                                              |
| minimum order quantity           | 1                                                                     |