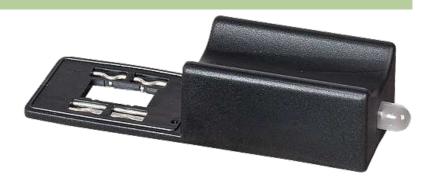

## **VALVE PLUG SUPPRESSOR FORM B - 10MM**

Diode and LED, 24VDC/50VA/W

24 V DC Diode + LED

Remove plug gasket when fitting adapter. Other LED colors on request. suitable for 0 and 180° installation Polarity dependent

#### Illustration

LED + Diode

Product may differ from Image