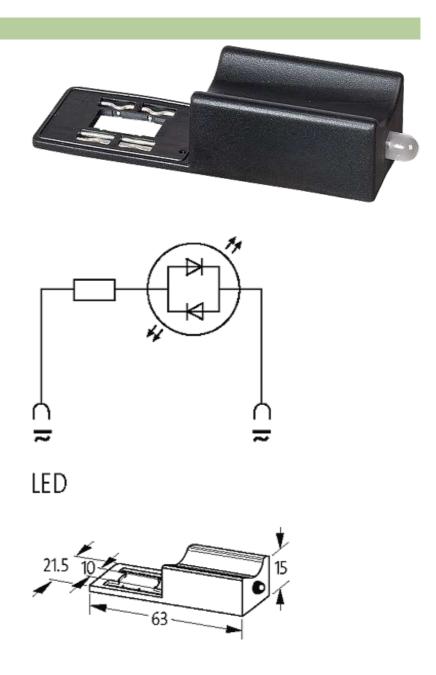

### **VALVE PLUG SUPPRESSOR FORM B - 10MM**

With LED, 24VDC/50VA/W

24 V AC/DC LED

Remove plug gasket when fitting adapter. Other LED colors on request. suitable for 0 and 180° installation

#### Illustration

Product may differ from Image

# stay connected

| Housing                | Polyamide black, flame retardant, temperature resistance up to 130 °C |
|------------------------|-----------------------------------------------------------------------|
| Temperature range      | -20+60 °C                                                             |
| Contact material       | Silvered bronze                                                       |
| Dimensions H × W × D   | 15×63×21.5 mm                                                         |
| Technical Data         |                                                                       |
| LED display            | (yellow opac)                                                         |
| Max. power (W)         | max. 50 W(VA)                                                         |
| Commercial data        |                                                                       |
| country of origin      | CZ                                                                    |
| customs tariff number  | 85363010                                                              |
| minimum order quantity | 1                                                                     |