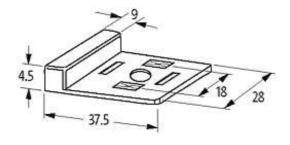

## Illustration

stay connected

Product may differ from Image

| Comoval data           |                 |
|------------------------|-----------------|
| General data           |                 |
| Temperature range      | -20+60 °C       |
| Dimensions H × W × D   | 4.5×37.5×28 mm  |
| Contact material       | Silvered bronze |
| Technical Data         |                 |
| LED display            | (yellow opac)   |
| Switch off peak        | 1 V             |
| Switch off delay time  | max. 200 ms     |
| Max. power (W)         | max. 60 W(VA)   |
| Pin spacing            | Form A (18 mm)  |
| Material               | PUR             |
| Commercial data        |                 |
| country of origin      | DE              |
| customs tariff number  | 85363010        |
| minimum order quantity | 1               |