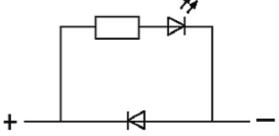

## **EMC-SUPPRESSORS FOR VALVE PLUG**

Diode and LED, 24VDC/60VA/W

24 V AC/DC Diode + LED (green)

Remove plug gasket when fitting adapter. Other LED colors on request.

## Illustration

stay connected

Product may differ from Image

| Comoval data           |                 |
|------------------------|-----------------|
| General data           |                 |
| Temperature range      | -20+60 °C       |
| Dimensions H × W × D   | 4.5×37.5×28 mm  |
| Contact material       | Silvered bronze |
| Technical Data         |                 |
| LED display            | (yellow opac)   |
| Switch off peak        | 1 V             |
| Switch off delay time  | max. 200 ms     |
| Max. power (W)         | max. 60 W(VA)   |
| Pin spacing            | Form A (18 mm)  |
| Material               | PUR             |
| Commercial data        |                 |
| country of origin      | DE              |
| customs tariff number  | 85363010        |
| minimum order quantity | 1               |