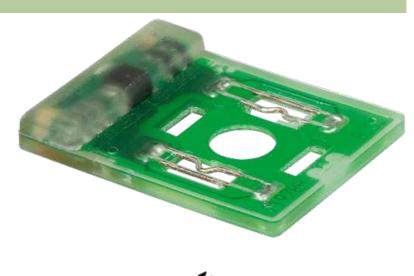

## **EMC-SUPPRESSORS FOR VALVE PLUG**

Diode and LED, 24VDC/60VA/W

24 V AC/DC Diode + LED (green)

Remove plug gasket when fitting adapter. Other LED colors on request.

## Illustration

stay connected

Product may differ from Image

| Comoval data           |                 |
|------------------------|-----------------|
| General data           |                 |
| Temperature range      | -20+60 °C       |
| Dimensions H × W × D   | 4.5×37.5×28 mm  |
| Contact material       | Silvered bronze |
| Technical Data         |                 |
| LED display            | (yellow opac)   |
| Switch off peak        | 1 V             |
| Switch off delay time  | max. 200 ms     |
| Max. power (W)         | max. 60 W(VA)   |
| Pin spacing            | Form A (18 mm)  |
| Material               | PUR             |
| Commercial data        |                 |
| country of origin      | DE              |
| customs tariff number  | 85363010        |
| minimum order quantity | 1               |