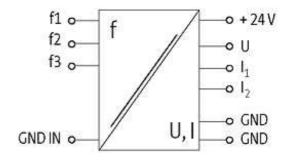

## FREQUENCY/VOLTAGE-CURRENT-CONVERTER

IN: 0..100 kHz - OUT: 0..10 V / (0)4..20 mA

INPUT: 0...1, 0...10, 0...100 kHz

OUTPUT: 0...10 V DC, 0...20 mA, 4...20 mA

Spring clamp terminals

Input and output galvanically separated

## Product may differ from Image

| General data                     |                                                                                                                                                                                                                                     |
|----------------------------------|-------------------------------------------------------------------------------------------------------------------------------------------------------------------------------------------------------------------------------------|
| Test isolation voltage           | 2.5 kV                                                                                                                                                                                                                              |
| Mounting method                  | DIN-rail mountable (EN 60715)                                                                                                                                                                                                       |
| Temperature range                | -25+50 °C                                                                                                                                                                                                                           |
| Dimensions $H \times W \times D$ | 92×12.4×70 mm                                                                                                                                                                                                                       |
| Technical Data                   |                                                                                                                                                                                                                                     |
| Operating voltage                | 24 V DC ±20 %                                                                                                                                                                                                                       |
| Operating current                | max. 80 mA                                                                                                                                                                                                                          |
| Response time                    | max. 350 ms                                                                                                                                                                                                                         |
| Tolerance                        | 0.5 % from end value                                                                                                                                                                                                                |
| Voltage inputs                   |                                                                                                                                                                                                                                     |
| Input voltage                    | 1030 V DC                                                                                                                                                                                                                           |
| Current input signals            |                                                                                                                                                                                                                                     |
| Input current                    | 625 mA                                                                                                                                                                                                                              |
| Input resistor                   | approx. 1.2 kOhm                                                                                                                                                                                                                    |
| Voltage output signals           |                                                                                                                                                                                                                                     |
| Output signal                    | 010 V DC, 020 mA, 420 mA                                                                                                                                                                                                            |
| Description                      |                                                                                                                                                                                                                                     |
| Functional description           | The new frequency converter in the slim MIRO housing can be universally used. The frequency that is applied on the three inputs, will be galvanically isolated, transformed and is available as analog signal on all three outputs. |
| Commercial data                  |                                                                                                                                                                                                                                     |
| country of origin                | CZ                                                                                                                                                                                                                                  |
| customs tariff number            | 85437090                                                                                                                                                                                                                            |
| minimum order quantity           | 1                                                                                                                                                                                                                                   |