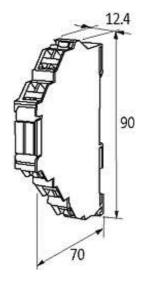

## Product may differ from Image

| General data                     |                                                                                                                                                                                                                                     |
|----------------------------------|-------------------------------------------------------------------------------------------------------------------------------------------------------------------------------------------------------------------------------------|
| Test isolation voltage           | 2.5 kV                                                                                                                                                                                                                              |
| Mounting method                  | DIN-rail mountable (EN 60715)                                                                                                                                                                                                       |
| Temperature range                | -25+50 °C                                                                                                                                                                                                                           |
| Dimensions $H \times W \times D$ | 92×12.4×70 mm                                                                                                                                                                                                                       |
| Technical Data                   |                                                                                                                                                                                                                                     |
| Operating voltage                | 24 V DC ±20 %                                                                                                                                                                                                                       |
| Operating current                | max. 80 mA                                                                                                                                                                                                                          |
| Response time                    | max. 350 ms                                                                                                                                                                                                                         |
| Tolerance                        | 0.5 % from end value                                                                                                                                                                                                                |
| Voltage inputs                   |                                                                                                                                                                                                                                     |
| Input voltage                    | 1030 V DC                                                                                                                                                                                                                           |
| Current input signals            |                                                                                                                                                                                                                                     |
| Input current                    | 625 mA                                                                                                                                                                                                                              |
| Input resistor                   | approx. 1.2 kOhm                                                                                                                                                                                                                    |
| Voltage output signals           |                                                                                                                                                                                                                                     |
| Output signal                    | 010 V DC, 020 mA, 420 mA                                                                                                                                                                                                            |
| Description                      |                                                                                                                                                                                                                                     |
| Functional description           | The new frequency converter in the slim MIRO housing can be universally used. The frequency that is applied on the three inputs, will be galvanically isolated, transformed and is available as analog signal on all three outputs. |
| Commercial data                  |                                                                                                                                                                                                                                     |
| country of origin                | CZ                                                                                                                                                                                                                                  |
| customs tariff number            | 85437090                                                                                                                                                                                                                            |
| minimum order quantity           | 1                                                                                                                                                                                                                                   |