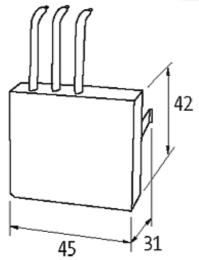

## **Approvals**

| General data           |                                                               |
|------------------------|---------------------------------------------------------------|
| Temperature range      | -20+60 °C                                                     |
| Connection             | Connection wires                                              |
| Mounting method        | snap on Siemens Schütz Sirius 3 RT 201 with spring connention |
| Dimensions H × W × D   | 42×45×31 mm                                                   |
| Commercial data        |                                                               |
| country of origin      | CZ                                                            |
| customs tariff number  | 85363010                                                      |
| minimum order quantity | 10                                                            |