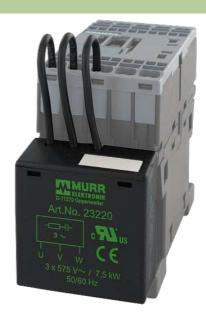

## SUPPRESSOR FOR SIEMENS CONTACTOR S00 MOTOR

RC, star, 3x575 VAC, 7.5 kV

3 × 400 V AC 3 × 575 V AC RC

Suppressors for other voltages, frequencies, and motor ratings available on request. Do not use RC motor suppressors with frequency inverters.

## Illustration

RC

stay connected

Product may differ from Image