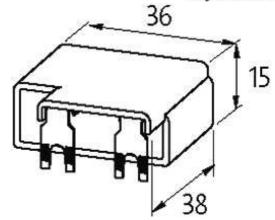

## **Approvals**

| Appropriate contactors |                                         |
|------------------------|-----------------------------------------|
|                        | 100-C09C85                              |
| General data           |                                         |
| Dimensions H × W × D   | 15×36×38 mm                             |
| Temperature range      | -20+70 °C                               |
| Technical Data         |                                         |
| Damping factor         | approx. 1.5 × UN                        |
| Material               | Flame retardant plastic acc. to (UL 94) |
| Connection wires       | Plug contact                            |
| Commercial data        |                                         |
| country of origin      | CZ                                      |
| customs tariff number  | 85363010                                |
| minimum order quantity | 1                                       |