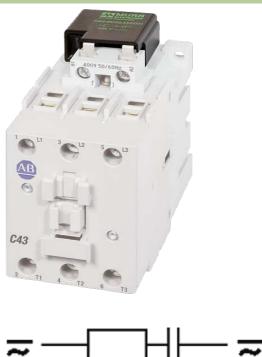

## **ROCKWELL ALLEN-BRADLEY CONTACTOR SUPPRESSOR**

RC, 24-48VAC/DC

24 V AC/DC 48 V AC/DC RC

For other configurations and voltages, please inquire

## **Link to Product**

Illustration

RC

stay connected

Product may differ from Image

## **Approvals**

| Appropriate contactors |                                         |
|------------------------|-----------------------------------------|
|                        | 100-C09C85                              |
| General data           |                                         |
| Dimensions H × W × D   | 15×36×38 mm                             |
| Temperature range      | -20+70 °C                               |
| Technical Data         |                                         |
| Damping factor         | approx. 1.5 × UN                        |
| Material               | Flame retardant plastic acc. to (UL 94) |
| Connection wires       | Plug contact                            |
| Commercial data        |                                         |
| country of origin      | CZ                                      |
| customs tariff number  | 85363010                                |
| minimum order quantity | 1                                       |