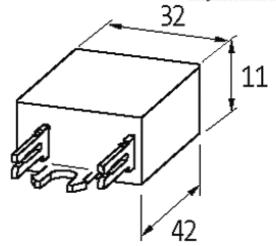

## **Approvals**

| Appropriate contactors |                                         |
|------------------------|-----------------------------------------|
|                        | М                                       |
|                        | SC-M                                    |
|                        | CAWM                                    |
| General data           |                                         |
| Dimensions H × W × D   | 11×42×32 mm                             |
| Temperature range      | -20+70 °C                               |
| Technical Data         |                                         |
| Damping factor         | approx. 1.5 × UN                        |
| Material               | Flame retardant plastic acc. to (UL 94) |
| Connection wires       | Plug contact                            |
| Commercial data        |                                         |
| country of origin      | CZ                                      |
| customs tariff number  | 85363010                                |
| minimum order quantity | 1                                       |