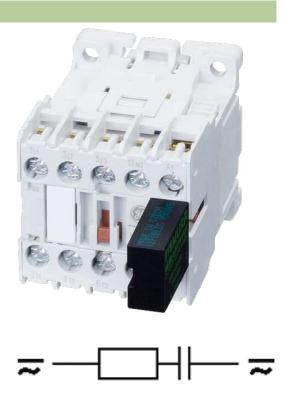

## GENERAL ELECTRIC CONTACTOR SUPPRESSOR

RC, 24-48VAC/DC

24 V AC/DC 48 V AC/DC RC

For other configurations and voltages, please inquire

## **Link to Product**

Illustration

stay connected

Product may differ from Image

## **Approvals**

| Appropriate contactors |                                         |
|------------------------|-----------------------------------------|
|                        | M                                       |
|                        | SC-M                                    |
|                        | CAWM                                    |
| General data           |                                         |
| Dimensions H × W × D   | 11×42×32 mm                             |
| Temperature range      | -20+70 °C                               |
| Technical Data         |                                         |
| Damping factor         | approx. 1.5 × UN                        |
| Material               | Flame retardant plastic acc. to (UL 94) |
| Connection wires       | Plug contact                            |
| Commercial data        |                                         |
| country of origin      | CZ                                      |
| customs tariff number  | 85363010                                |
| minimum order quantity | 1                                       |