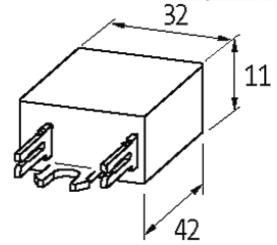

## **Approvals**

| Appropriate contactors |                                         |
|------------------------|-----------------------------------------|
|                        | M                                       |
|                        | SC-M                                    |
|                        | CAWM                                    |
| General data           |                                         |
| Dimensions H × W × D   | 11×42×32 mm                             |
| Temperature range      | -20+70 °C                               |
| Technical Data         |                                         |
| Damping factor         | approx. 1.5 × UN                        |
| Material               | Flame retardant plastic acc. to (UL 94) |
| Connection wires       | Plug contact                            |
| Commercial data        |                                         |
| country of origin      | CZ                                      |
| customs tariff number  | 85363010                                |
| minimum order quantity | 1                                       |