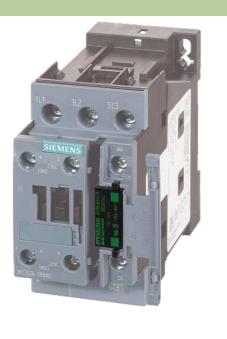

# SIEMENS CONTACTOR SUPPRESSOR

RC, 230VAC/DC

230 V AC/DC RC

For other configurations and voltages, please inquire

# **Appropriate contactors**

3 BT 20 25/26/27/28

|                                   | 3 RT 20.25/26/27/28                     |  |
|-----------------------------------|-----------------------------------------|--|
| General data                      |                                         |  |
| Dimensions $H \times W \times D$  | 18.5×30.2×11.5 mm                       |  |
| Temperature range                 | -20+70 °C                               |  |
| Technical Data                    |                                         |  |
| Damping factor                    | approx. 1.5 × UN                        |  |
| Material                          | Flame retardant plastic acc. to (UL 94) |  |
| 0 " '                             |                                         |  |
| Connection wires                  | Plug contact                            |  |
| Connection wires  Commercial data | Plug contact                            |  |
|                                   | Plug contact  CZ                        |  |
| Commercial data                   |                                         |  |