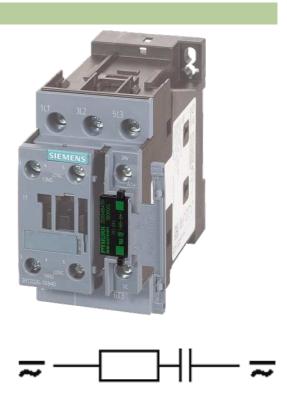

# SIEMENS CONTACTOR SUPPRESSOR

RC, 24-48VAC/DC

24 V AC/DC 48 V AC/DC RC

For other configurations and voltages, please inquire

#### Illustration

30.2 18.5

Product may differ from Image

# **Appropriate contactors**

3 RT 20.25/26/27/28

|                                   | 3 KT 20.25/26/27/28                                  |
|-----------------------------------|------------------------------------------------------|
| General data                      |                                                      |
| Dimensions H × W × D              | 18.5×30.2×11.5 mm                                    |
| Temperature range                 | -20+70 °C                                            |
| Technical Data                    |                                                      |
| Damping factor                    | approx. 1.5 × UN                                     |
|                                   |                                                      |
| Material                          | Flame retardant plastic acc. to (UL 94)              |
| Material Connection wires         | Flame retardant plastic acc. to (UL 94) Plug contact |
|                                   | , , , , ,                                            |
| Connection wires                  | , , , , ,                                            |
| Connection wires  Commercial data | Plug contact                                         |