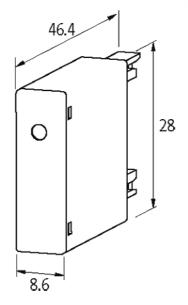

## **Appropriate contactors**

|                                  | 3 RT 20.15/16/17/18                     |
|----------------------------------|-----------------------------------------|
| General data                     |                                         |
| Dimensions $H \times W \times D$ | 46.4×28×8.6 mm                          |
| Temperature range                | -20+70 °C                               |
| Technical Data                   |                                         |
| Damping factor                   | approx. 1.5 × UN                        |
| Material                         | Flame retardant plastic acc. to (UL 94) |
| Connection wires                 | Plug contact                            |
| Commercial data                  |                                         |
| country of origin                | CZ                                      |
| customs tariff number            | 85363010                                |
| minimum order quantity           |                                         |