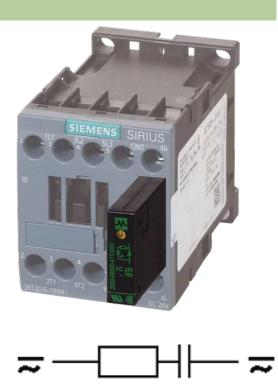

## SIEMENS CONTACTOR SUPPRESSOR

RC, 24-48VAC/DC

24 V AC/DC 48 V AC/DC RC

For other configurations and voltages, please inquire

## **Link to Product**

Illustration

stay connected

Product may differ from Image