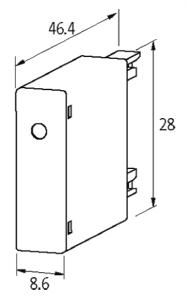

# **Appropriate contactors**

3 RT 20.15/16/17/18

|                                           | 3 HT 20.15/16/17/18                                   |  |
|-------------------------------------------|-------------------------------------------------------|--|
| General data                              |                                                       |  |
| Dimensions $H \times W \times D$          | 46.4×28×8.6 mm                                        |  |
| Temperature range                         | -20+70 °C                                             |  |
| Technical Data                            |                                                       |  |
| Damping factor                            | approx. 1.5 × UN                                      |  |
|                                           | • •                                                   |  |
| Material                                  | Flame retardant plastic acc. to (UL 94)               |  |
|                                           |                                                       |  |
| Material                                  | Flame retardant plastic acc. to (UL 94)               |  |
| Material Connection wires                 | Flame retardant plastic acc. to (UL 94)               |  |
| Material Connection wires Commercial data | Flame retardant plastic acc. to (UL 94)  Plug contact |  |