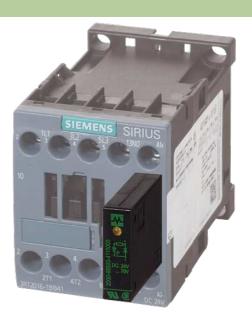

## SIEMENS CONTACTOR SUPPRESSOR

RC, 110VAC/DC

110 V AC/DC RC

For other configurations and voltages, please inquire

### Illustration

RC

stay connected

Product may differ from Image