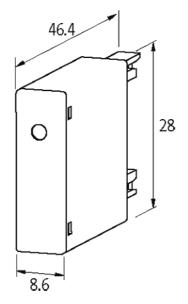

## **Appropriate contactors**

|                                  | 3 RT 20.15/16/17/18                     |
|----------------------------------|-----------------------------------------|
| General data                     |                                         |
| Dimensions $H \times W \times D$ | 46.4×28×8.6 mm                          |
| Temperature range                | -20+70 °C                               |
| Technical Data                   |                                         |
| Damping factor                   | approx. 1.5 × UN                        |
| Material                         | Flame retardant plastic acc. to (UL 94) |
| Connection wires                 | Plug contact                            |
| Commercial data                  |                                         |
| country of origin                | CZ                                      |
| customs tariff number            | 85363010                                |
| minimum order quantity           | 1                                       |