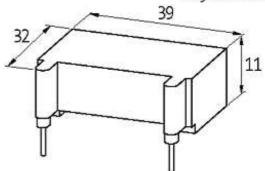

## **Approvals**

| Appropriate contactors |                                         |
|------------------------|-----------------------------------------|
|                        | CL 03, 04, 45                           |
|                        | CL 05, 06, 07, 08, 09, 10               |
|                        | CWM 2540                                |
|                        | CWM 50105                               |
| General data           |                                         |
| Dimensions H × W × D   | 16×42×32 mm                             |
| Temperature range      | -20+70 °C                               |
| Technical Data         |                                         |
| Damping factor         | approx. 1.5 × UN                        |
| Material               | Flame retardant plastic acc. to (UL 94) |
| Connection wires       | Plug contact                            |
| Commercial data        |                                         |
| country of origin      | CZ                                      |
| customs tariff number  | 85363010                                |
| minimum order quantity | 1                                       |