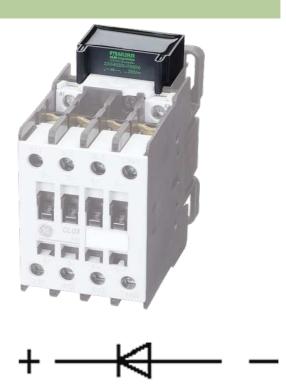

## **GENERAL ELECTRIC CONTACTOR SUPPRESSOR**

Diode, 0...240VDC

24...240 V DC Diode

## **Link to Product**

Illustration

Diode

stay connected

Product may differ from Image