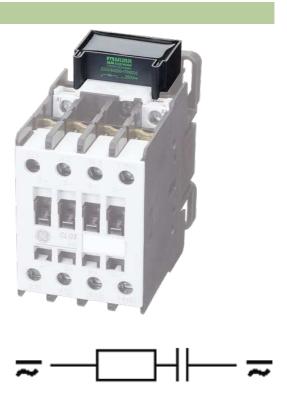

## GENERAL ELECTRIC CONTACTOR SUPPRESSOR

RC, 230VAC/DC

230 V AC/DC RC

For other configurations and voltages, please inquire

## Illustration

stay connected

39

11

Product may differ from Image