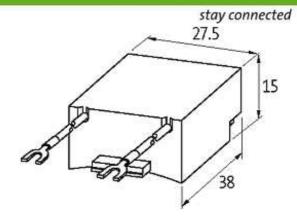

## **Approvals**

| Appropriate contactors           |                                           |
|----------------------------------|-------------------------------------------|
|                                  | LC 1 D09D38, LC 1 DT20, DT40, LC 2 D09D38 |
| General data                     |                                           |
| Dimensions $H \times W \times D$ | 15×27.5×38 mm                             |
| Temperature range                | -20+70 °C                                 |
| Technical Data                   |                                           |
| Damping factor                   | approx. 1.5 × UN                          |
| Material                         | Flame retardant plastic acc. to (UL 94)   |
| Connection wires                 | self-securing cable forks                 |
| Commercial data                  |                                           |
| country of origin                | CZ                                        |
| customs tariff number            | 85363010                                  |
| minimum order quantity           | 1                                         |