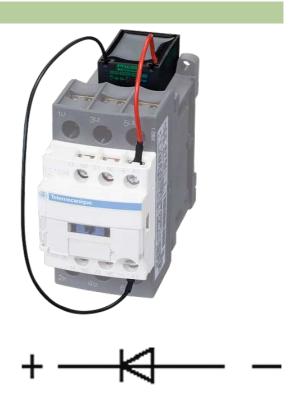

## TELEMECANIQUE CONTACTOR SUPPRESSOR

Diode, 0...240VDC

24...240 V DC Diode

# Diode

Product may differ from Image

## **Approvals**

| Appropriate contactors           |                                           |
|----------------------------------|-------------------------------------------|
|                                  | LC 1 D09D38, LC 1 DT20, DT40, LC 2 D09D38 |
| General data                     |                                           |
| Dimensions $H \times W \times D$ | 15×27.5×38 mm                             |
| Temperature range                | -20+70 °C                                 |
| Technical Data                   |                                           |
| Damping factor                   | approx. 1.5 × UN                          |
| Material                         | Flame retardant plastic acc. to (UL 94)   |
| Connection wires                 | self-securing cable forks                 |
| Commercial data                  |                                           |
| country of origin                | CZ                                        |
| customs tariff number            | 85363010                                  |
| minimum order quantity           | 1                                         |