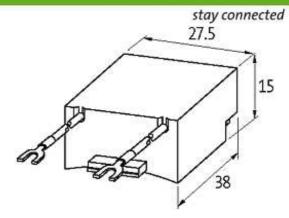

## **Approvals**

| Appropriate contactors |                                           |
|------------------------|-------------------------------------------|
|                        | LC 1 D09D38, LC 1 DT20, DT40, LC 2 D09D38 |
| General data           |                                           |
| Dimensions H × W × D   | 15×27.5×38 mm                             |
| Temperature range      | -20+70 °C                                 |
| Technical Data         |                                           |
| Damping factor         | approx. 1.5 × UN                          |
| Material               | Flame retardant plastic acc. to (UL 94)   |
| Connection wires       | self-securing cable forks                 |
| Commercial data        |                                           |
| country of origin      | CZ                                        |
| customs tariff number  | 85363010                                  |
| minimum order quantity | 1                                         |