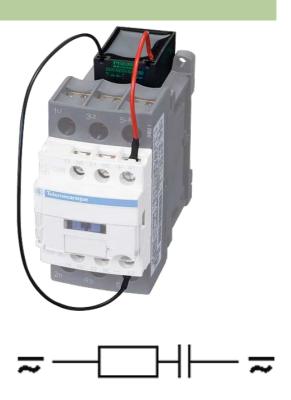

## TELEMECANIQUE CONTACTOR SUPPRESSOR

RC, 24-48VAC/DC

24 V AC/DC 48 V AC/DC RC

For other configurations and voltages, please inquire

## **Link to Product**

Illustration

Product may differ from Image

## **Approvals**

| Appropriate contactors |                                           |
|------------------------|-------------------------------------------|
|                        | LC 1 D09D38, LC 1 DT20, DT40, LC 2 D09D38 |
| General data           |                                           |
| Dimensions H × W × D   | 15×27.5×38 mm                             |
| Temperature range      | -20+70 °C                                 |
| Technical Data         |                                           |
| Damping factor         | approx. 1.5 × UN                          |
| Material               | Flame retardant plastic acc. to (UL 94)   |
| Connection wires       | self-securing cable forks                 |
| Commercial data        |                                           |
| country of origin      | CZ                                        |
| customs tariff number  | 85363010                                  |
| minimum order quantity | 1                                         |