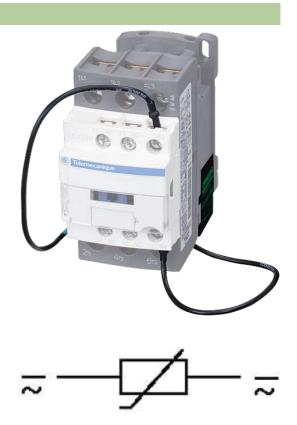

## **TELEMECANIQUE CONTACTOR SUPPRESSOR**

Varistor, 110VAC/DC

110 V AC/DC VDR

For other configurations and voltages, please inquire

## Link to Product

Illustration

VDR

The information in this brochure has been compiled with the utmost care. Liability for the correctness completeness and topicality of the information is restricted to gross negligence. Version: 05/16