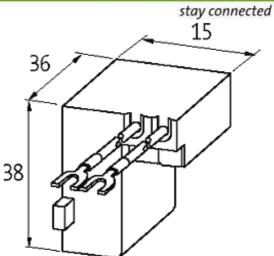

## Approvals

| Appropriate contactors |                                           |
|------------------------|-------------------------------------------|
|                        | LC 1 D09D38, LC 1 DT20, DT40, LC 2 D09D38 |
| General data           |                                           |
| Dimensions H × W × D   | 15×36×38 mm                               |
| Temperature range      | -20+70 °C                                 |
| Technical Data         |                                           |
| Damping factor         | approx. 1.5 × UN                          |
| Material               | Flame retardant plastic acc. to (UL 94)   |
| Connection wires       | self-securing cable forks                 |
| Commercial data        |                                           |
| country of origin      | CZ                                        |
| customs tariff number  | 85363010                                  |
| minimum order quantity | 1                                         |