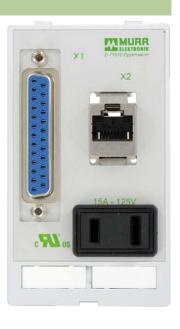

## MODLINK MSDD SINGLE COMBI INSERT USA NEMA 1-15

1xSUD-D25 female/male + 1xRJ45 female/female

USA (NEMA 5-15); SUB-D25; RJ45

- 1 × NEMA 1-15 (plug-solder connection)
- 1 × SUB-D25 (female/male)
- 1 × RJ45, 8-pole metal, CAT5e (female/female)

#### Illustration

Product may differ from Image

#### **Approvals**

| _  |    |     |    | _   |
|----|----|-----|----|-----|
| Ge | ne | ral | da | ata |

Dimensions  $H \times W \times D$  88×51×30 mm

| Communication inserts  |                                      |
|------------------------|--------------------------------------|
| Article number         | 4000-68000-4000000                   |
| Operating voltage      | max. 125 V AC                        |
| Operating current      | max. 15 A                            |
| Connection             | Plug-solder connection: 4.8 × 0.8 mm |
| Mounting depth mounted | approx. 30 mm                        |
| Dimensions H × W × D   | 88×51×30 mm                          |