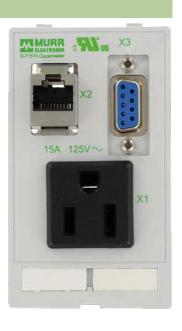

## MODLINK MSDD SINGLE COMBI INSERT USA NEMA 5-15

1xSUD-D9 female/female + 1xRJ45 female/female

- 1 × NEMA 5-15 (plug-solder connection)
- 1 × RJ45, 8-pole metal, CAT5e (female/female)
- 1 × SUB-D9 (female/female)

## **Approvals**

| General data           |                                      |  |
|------------------------|--------------------------------------|--|
| Dimensions H × W × D   | 88×51×30 mm                          |  |
| Communication inserts  |                                      |  |
| Article number         | 4000-68000-4010000                   |  |
| Operating voltage      | max. 125 V AC                        |  |
| Operating current      | max. 15 A                            |  |
| Connection             | Plug-solder connection: 4.8 × 0.8 mm |  |
| Mounting depth mounted | approx. 30 mm                        |  |
| Commercial data        |                                      |  |
| country of origin      | CZ                                   |  |
| customs tariff number  | 85369010                             |  |