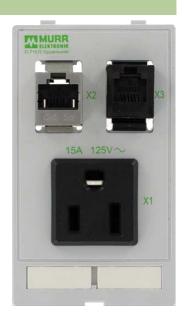

## **MODLINK MSDD SINGLE COMBI INSERT USA NEMA 5-15**

1xRJ45 female/female + 1xRJ12 female/female

- 1 × NEMA 5-15 (plug-solder connection)
- 1 × RJ45, 8-pole metal, CAT5e (female/female)
- 1 x RJ12, 6-pole plastic

## Illustration

Product may differ from Image

| General data                     |                                      |
|----------------------------------|--------------------------------------|
| Dimensions $H \times W \times D$ | 88×51×25 mm                          |
| Communication inserts            |                                      |
| Article number                   | 4000-68000-4050000                   |
| Operating voltage                | max. 125 V AC                        |
| Operating current                | max. 15 A                            |
| Connection                       | Plug-solder connection: 4.8 × 0.8 mm |
| Mounting depth mounted           | approx. 30 mm                        |
| Commercial data                  |                                      |
| country of origin                | CZ                                   |
| customs tariff number            | 85366990                             |
| minimum order quantity           | 50                                   |