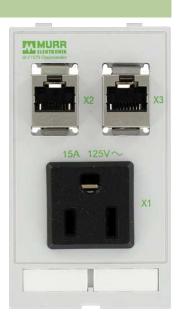

## MODLINK MSDD SINGLE COMBI INSERT USA NEMA 5-15

2xRJ45 female/female

- 1 × NEMA 1-15 (plug-solder connection)
- 2 × RJ45, 8-pole metal, CAT5e (female/female)

## Illustration

Product may differ from Image

| General data                     |                                      |
|----------------------------------|--------------------------------------|
| Dimensions $H \times W \times D$ | 88×51×25 mm                          |
| Communication inserts            |                                      |
| Article number                   | 4000-68000-4060000                   |
| Operating voltage                | max. 125 V AC                        |
| Operating current                | max. 15 A                            |
| Connection                       | Plug-solder connection: 4.8 × 0.8 mm |
| Mounting depth mounted           | approx. 25 mm                        |
| Dimensions H × W × D             | 88×51×25 mm                          |
| Commercial data                  |                                      |
| country of origin                | CZ                                   |
| customs tariff number            | 85366990                             |
| minimum order quantity           | 1                                    |